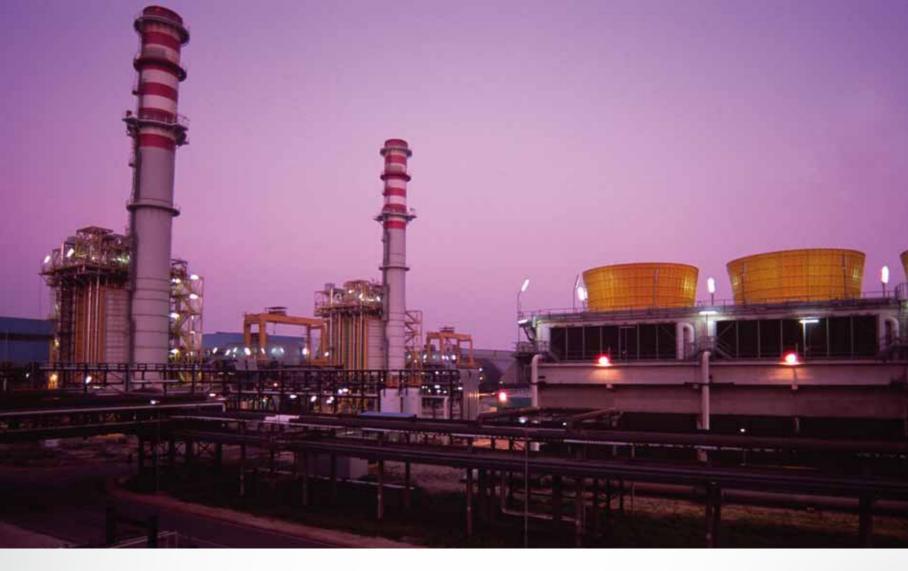

## Generation section 1 - Composed of:

- one 122.8 MWe gas turbine plant (TG501) with a recovery steam boiler (BA501) 190 t/h high pressure steam and 44 t/h low pressure steam
- two condensation and partial back-pressure turbines: 37.5 MWe (20TD2) and 65 MWe 20TD300  $\,$

## Generation section 2 - Composed of two combined cycles each made up of:

- one 266 MWe gas turbine plant
- one recovery steam boiler 280 t/h high pressure steam, 44 t/h medium pressure steam, 32 t/h low pressure steam
- one 127 MWe steam turbine