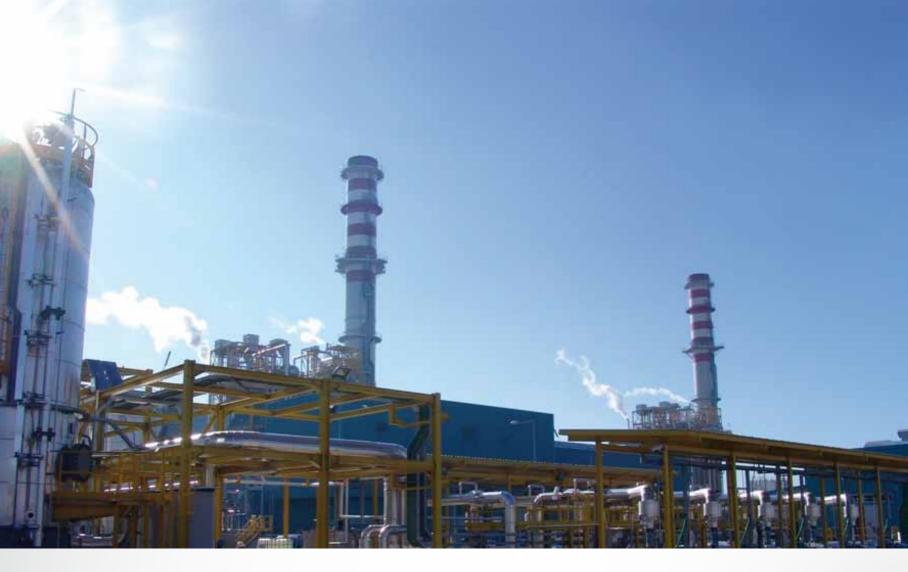

## mantova

| Production capacity                         |                                                                               |
|---------------------------------------------|-------------------------------------------------------------------------------|
|                                             | CC1 and CC2 Combined Cycle: electrical power 390 MWe<br>thermal power 683 MWt |
|                                             | <b>B6 reserve boiler</b> : electrical power 56 MWe thermal power 258 MWt      |
| System types                                |                                                                               |
|                                             | Two combined cycles with natural gas                                          |
|                                             | One reserve conventional cycle with natural gas                               |
| Year the combined cycles became operational |                                                                               |
|                                             | 2005                                                                          |
| Fuels                                       |                                                                               |
|                                             | Natural gas                                                                   |
| Products                                    |                                                                               |
|                                             | Electricity                                                                   |
|                                             | Technological steam                                                           |
| Other services and products                 |                                                                               |
|                                             | Providing heat for the district heating grid                                  |
| Eni companies served at the site            |                                                                               |
|                                             | Versalis                                                                      |
| Address                                     |                                                                               |
|                                             | via Taliaccia 14 46100 Magtova (MN)                                           |