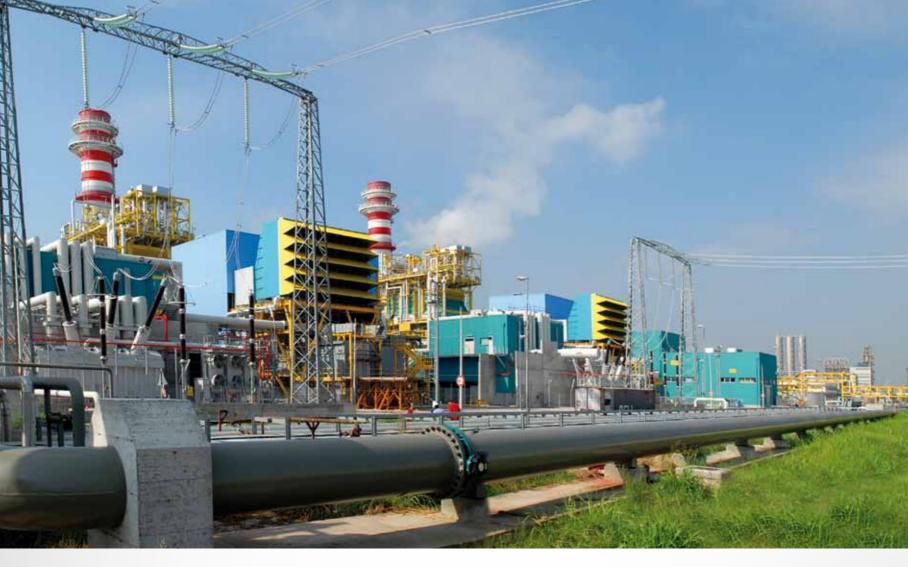

| Production capacity                         |                                                         |
|---------------------------------------------|---------------------------------------------------------|
|                                             | CC1 and CC2 Combined Cycles: electrical power 385.6 MWe |
|                                             | CTE2 reserve boiler: thermal power 200 MWt              |
| System types                                |                                                         |
|                                             | Two combine cycles + conventional steam boiler          |
| Year the combined cycles became operational |                                                         |
|                                             | 2010                                                    |
| Fuel                                        |                                                         |
|                                             | Natural gas                                             |
| Products                                    |                                                         |
|                                             | Electricity                                             |
|                                             | Technological steam                                     |
| Other services and products                 |                                                         |
|                                             | Clarified and demineralised water                       |
| Eni companies served at the site            |                                                         |
|                                             | Versalis and Eni Rewind                                 |
| Address                                     |                                                         |
|                                             | niazzale Dogegani 12 - 44100 Ferrara (FF)               |