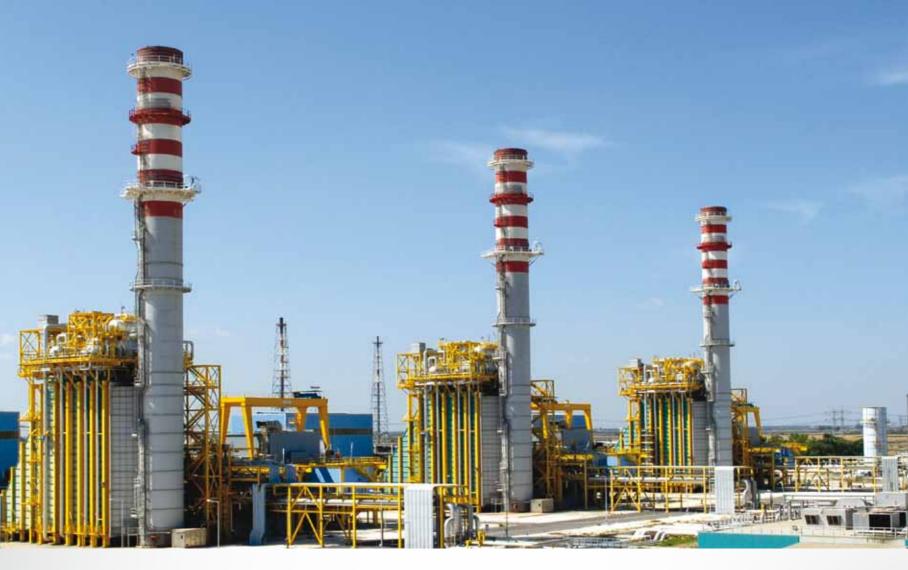

enipower

brindisi

| Production capacity                         |                                                                                             |
|---------------------------------------------|---------------------------------------------------------------------------------------------|
|                                             | CTE 3: electricity: 1179 MWe - Steam: 120 t/h                                               |
|                                             | CTE Nord: electricity: 151 MWe - steam: 385 MWt                                             |
| Plant type                                  |                                                                                             |
|                                             | CTE3: three combined cycles with natural gas, two of which are also adapted for off-gas use |
|                                             | CTE Nord: four turbines for steam recovery from the plant cracking                          |
| Year the combined cycles became operational |                                                                                             |
|                                             | 2005                                                                                        |
| Fuels                                       |                                                                                             |
|                                             | Natural gas                                                                                 |
|                                             | Petrochemical gas                                                                           |
| Products                                    |                                                                                             |
|                                             | Electricity                                                                                 |
|                                             | Technological steam                                                                         |
| Other services and products                 |                                                                                             |
|                                             | Desalinated and demineralised water                                                         |
| Eni companies served at the site            |                                                                                             |
|                                             | Versalis and Eni Rewind                                                                     |
| Address                                     |                                                                                             |
|                                             | via Fermi, 4 - 72100 Brindisi (BR)                                                          |