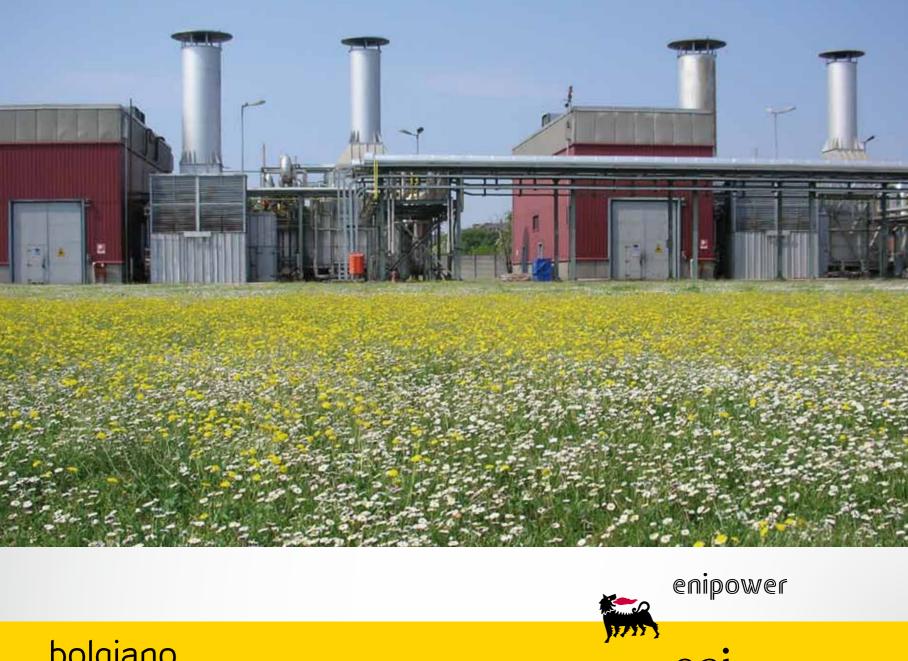

bolgiano

| Production capacity                       |                                                                                                                         |
|-------------------------------------------|-------------------------------------------------------------------------------------------------------------------------|
|                                           | <ul> <li>One turbine of aeronautic design (power 42 MWe) with heat<br/>recovery and a post-combustion system</li> </ul> |
|                                           | <ul> <li>Two cogenerating endothermic engines<br/>(power about 9.7 MWe each)</li> </ul>                                 |
|                                           | Three auxiliary boilers (power 33 MWt)                                                                                  |
|                                           | <ul> <li>System for storing thermal energy (ten accumulators<br/>for a total useful capacity of 3,400 m3)</li> </ul>    |
| Plant type                                |                                                                                                                         |
|                                           | Cogenerator                                                                                                             |
| Year the new structure became operational |                                                                                                                         |
|                                           | 2015                                                                                                                    |
| Fuel                                      |                                                                                                                         |
|                                           | Natural gas                                                                                                             |
| Products                                  |                                                                                                                         |
|                                           | Electricity Superheated water for district heating and cooling                                                          |
| Eni companies served                      |                                                                                                                         |
|                                           | Management Centre in San Donato Milanese                                                                                |
| Address                                   |                                                                                                                         |
|                                           | via Maritano, 24 - 20097 San Donato Milanese (MI)                                                                       |